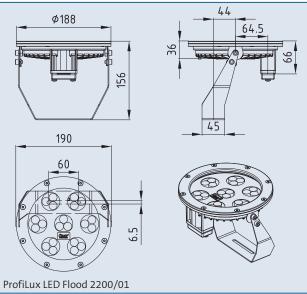

## Product characteristics at a glance

- Energy efficient neutral white LED-light with mounting bracket and fine adjustment.
- 2683 Lumen with a beam angle of 31°, max. 55 Watt
- Colour temperature 4000 K
- 24 V/DC connector without cable
- Watertight in accordance with IP 68, easy to connect
- Reverse polarity protection
- Temperature controlled high quality LED for an extra-long life of up to 100,000 h.\*
- Wet and dry installation
- For fresh water, pool water and sea water
- Compact design (Ø x h) 188 x 36 [mm]
- DMX/RDM-controllable with Underwater Switch 24 V DC (on/off)

| ProfiLux LED Flood 2200/01     |               |                                     |
|--------------------------------|---------------|-------------------------------------|
| Luminous flux white            | [lm]          | 2683                                |
| Colour temperature LED white   | [K]           | 4000 (± 200)                        |
| Colour Rendering Index (CRI)   | [%]           | 80                                  |
| Beam angle                     | [°]           | 31 (± 2)                            |
| Energy efficiency category     | А             |                                     |
| Weighted energy consumption [k | 60,3          |                                     |
| Rated voltage                  | [V/DC]        | 24                                  |
| Power consumption              | [W]           | 55                                  |
| Rated current                  | [A]           | 2.3                                 |
| Dim frequency                  | [Hz]          | 2800                                |
| Power connection type          | 24V DC Socket |                                     |
| Protection class               |               | IP 68                               |
| Dimensions (Ø x h)             | [mm]          | 188 x 156                           |
| Material                       |               | Stainless steel 1.4404 (AISI 316 L) |
| Weight                         | [kg]          | 2.75                                |
| Order no.                      |               | 56402                               |