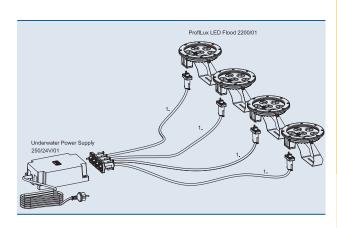

## INNOVATION - MADE BY OASE

The ProfiLux-LED-Flood light has a watertight 24 V/DC socket connector for connecting it to the Underwater Power supply 250 24V/01 (50733, see page 152) with a 1.0 mtr.; 3.0 mtr.; 7.5 mtr. or 15 mtr. connecting cable (see page 146; see also system diagram 1).

The white LED can also be individually controlled via DMX. In that case the light should be connected to the Underwater Switch 24 V DC/DMX/02 (56411, see page 148). Up to 4 LED's can be controlled indi-

vidually with this Underwater Switch (see system diagram 2). In addition a RDM-capable controller, for eg. WECS II (WECS II 512, WECS II 1024 or WECS II 2048, see page 156-165), is also required.

| No. | Cable       | Possible length          |
|-----|-------------|--------------------------|
| 1   | Power cable | 1 m / 3 m / 7.5 m / 15 m |